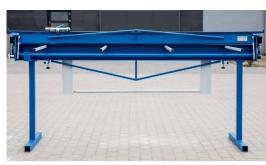

#### **Sheet Metal folder Bending machine Z20X2200**

## TECHNICAL PARAMETERS Z20x2200 with a knife:

OVERALL LENGTH: 2380 mm WORKING LENGTH: 2200 mm BENDING BEAM WIDTH: 20mm

CLEARANCE OF THE PRESSURE BEAM: 45 mm THICKNESS OF THE BENDED SHEET: 0.8 mm

BENDING ANGLE: 145 ° WEIGHT: 140 kg (mobility)