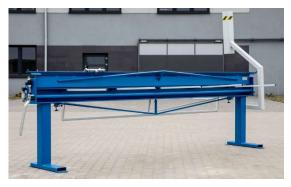

#### Sheet Metal folder Bending machine Z20X1100

#### TECHNICAL PARAMETERS Z20x1100 with a knife:

OVERALL LENGTH: 1380 mm WORKING LENGTH: 1100 mm BENDING BEAM WIDTH: 20mm

CLEARANCE OF THE PRESSURE BEAM: 45 mm THICKNESS OF THE BENDED SHEET: 1,2mm

BENDING ANGLE: 145 ° WEIGHT: 120 kg (mobility)