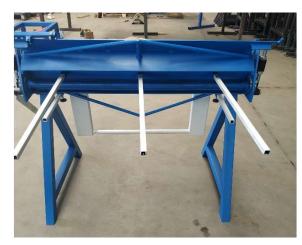

#### Segment sheet metal folding machine Z20X1100 /1,10m Segment Bending machine

## **TECHNICAL PARAMETERS Z20x1100 Segment Bending** machine

WORKING LENGTH: 1100mm OVERALL LENGTH: 1350mm BENDING BEAM WIDTH: 20 mm

THICKNESS OF THE BENT SHEET: UP TO 1.2 mm

WEIGHT: 100 kg