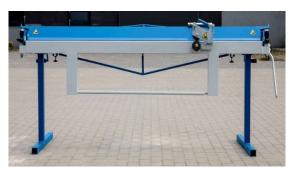

### Sheet Metal folder Bending machine Z40X2200

#### TECHNICAL PARAMETERS Z40x2200 with a knife:

OVERALL LENGTH: 2380 mm WORKING LENGTH: 2200 mm BENDING BEAM WIDTH: 40mm

CLEARANCE OF THE PRESSURE BEAM: 45 mm THICKNESS OF THE BENDED SHEET: 0.8 mm

BENDING ANGLE: 145 ° WEIGHT: 120 kg (mobility)