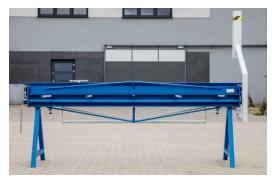

#### **Sheet Metal folder Bending machine Z20X2500**

#### **TECHNICAL PARAMETERS Z20x2500 with a knife:**

OVERALL LENGTH: 2750 mm WORKING LENGTH: 2550 mm BENDING BEAM WIDTH: 20mm

CLEARANCE OF THE PRESSURE BEAM: 45 mm THICKNESS OF THE BENDED SHEET: 0,8mm

BENDING ANGLE: 145 °

WEIGHT: 260kg