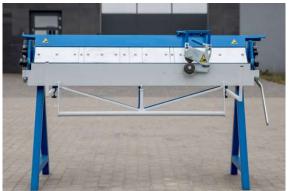

#### **Sheet Metal folder Bending machine Z20X2200**

## TECHNICAL PARAMETERS Z20x2200 with a knife:

OVERALL LENGTH: 2380 mm WORKING LENGTH: 2200 mm BENDING BEAM WIDTH: 20mm

CLEARANCE OF THE PRESSURE BEAM: 45 mm THICKNESS OF THE BENDED SHEET: 0.8 mm

BENDING ANGLE: 145 ° WEIGHT: 140 kg (mobility)