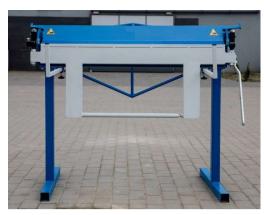

#### Sheet Metal folder Bending machine Z20X1100

#### TECHNICAL PARAMETERS Z20x1100 with a knife:

OVERALL LENGTH: 1380 mm WORKING LENGTH: 1100 mm BENDING BEAM WIDTH: 20mm

CLEARANCE OF THE PRESSURE BEAM: 45 mm THICKNESS OF THE BENDED SHEET: 1,2mm

BENDING ANGLE: 145 ° WEIGHT: 120 kg (mobility)